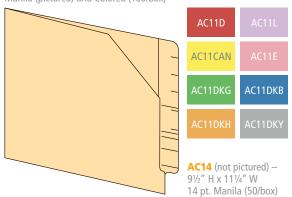

**MXP11** – 9½" H x 11¾" W (9" H front) Double-ply top tab, 1½" expansion (50/box)

AC11 – 9½" H x 12½" W Diagonal cut front panel, double-ply end-tab, Manila (pictured) and Colored (100/box)