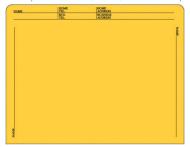

## **Economy File Envelopes** – 8¾" H x 11¾" W

Perfect filing envelopes for lightly used files. Closed on three sides. Front is printed with spaces for name, home, and business phone numbers plus addresses. (100/box)