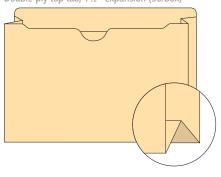

**MXP11** – 9½" H x 11¾" W (9" H front) Double-ply top tab, 1½" expansion (50/box)

AC11 – 9½" H x 12½" W Diagonal cut front panel, double-ply end-tab, Manila (pictured) and Colored (100/box)