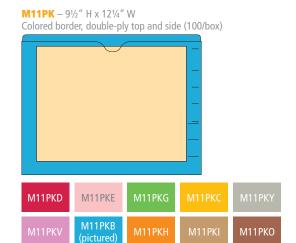

| 1171SUN | 1172OR  | 1173BR              | 1174G0 | 1175PY |
|---------|---------|---------------------|--------|--------|
| 1176COR | 1177BE  | 1178Y<br>(pictured) | 11790L | 1180ST |
| 1181LGN | 1182WHT | 1071K               | 1073GY |        |

28 lb. – All colors except 1071K and 1073GY 32 lb. – 1071K and 1073GY