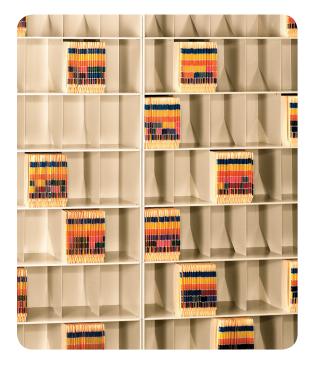

## straightSHELVING

Our straight shelf tiers can be stacked up to eight levels high to create custom solutions for unique storage needs. All tiers feature welded dividers to keep files upright. Maximize your storage capacity using the minimum amount of space. Additional tiers may be added at any time. Constructed from heavy-duty 18-gauge steel.