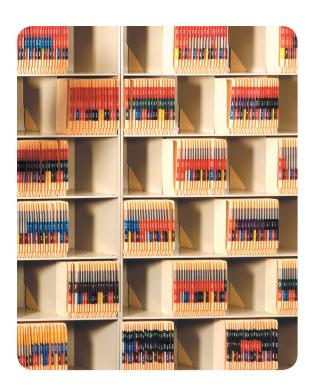

## **slanted**SHELVING

The 55-degree angled design of these shelves allows the end tab of each folder to extend past the folder in front of it for error-free filing and fast retrieval. Slanted tiers also save valuable floor space by protruding less into a room. Additional tiers may be added as your dealership grows. Constructed from heavy-duty 18-gauge steel.