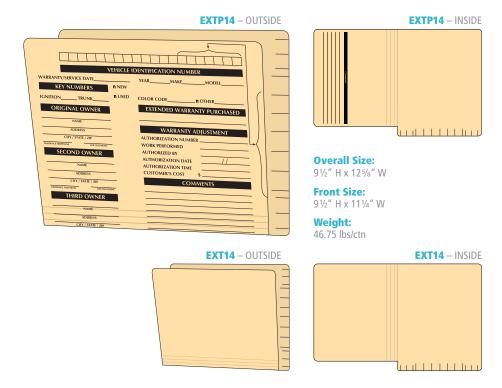

## **service**FOLDERS

These 14 pt. single-ply end tab folders give you a place to store hard copies of warranty work, repairs, and maintenance records. Folders feature a full end tab for easy VIN identification and printed placement lines to aid in applying our color-coded labels. 500 folders per carton.