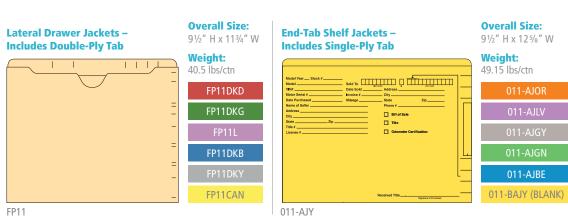

## salesJACKETS

11 pt. sales jackets are made from heavy-duty stock for storing customer sales, lease, warranty, and delivery information. Use different colored jackets to distinguish between files.

Closed on three sides to prevent materials from falling out. 500 sales jackets per carton.