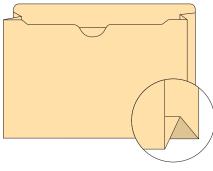

**AC11** –  $9\frac{1}{2}$ " H x 12<sup>1</sup>/4" W Diagonal cut front panel, double-ply end tab, Manila (pictured) and Colored (100/box)

**Economy File Envelopes** – 8<sup>3</sup>/<sub>4</sub>" H x 11<sup>3</sup>/<sub>4</sub>" W