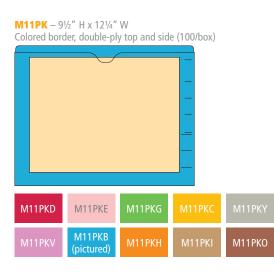

## **filing**JACKETS

## Various 11 pt. filing jackets to meet all your needs.

**MXP11** – 9<sup>1</sup>/<sub>2</sub>" H x 11<sup>3</sup>/<sub>4</sub>" W (9" H front) Double-ply top tab, 1<sup>1</sup>/<sub>2</sub>" expansion (50/box)