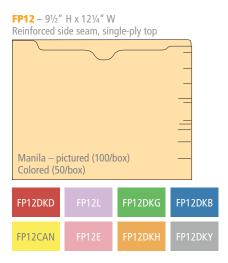

## **filing**JACKETS

## Various 11 pt. filing jackets to meet all your needs.

**MXP11** – 9<sup>1</sup>/<sub>2</sub>" H x 11<sup>3</sup>/<sub>4</sub>" W (9" H front) Double-ply top tab, 1<sup>1</sup>/<sub>2</sub>" expansion (50/box)