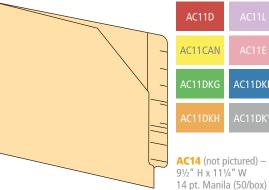

**AC11** –  $9\frac{1}{2}$ " H x 12<sup>1</sup>/4" W Diagonal cut front panel, double-ply end tab, Manila (pictured) and Colored (100/box)

**Economy File Envelopes** – 8<sup>3</sup>/<sub>4</sub>" H x 11<sup>3</sup>/<sub>4</sub>" W