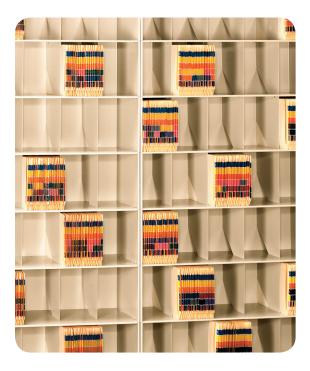

## **slanted**SHELVING

The 55-degree angled design of these shelves allows the end tab of each folder to extend past the folder in front of it for error-free filing and fast retrieval. Slanted tiers also save valuable floor space by protruding less into a room. Additional tiers may be attached as your dealership grows. Constructed from heavy-duty 18-gauge steel.

| SIZE | TIERS | ITEM NO. |
|------|-------|----------|
| 36″  | 6     | 9506SFS  |
| 36″  | 7     | 9507SFS  |
| 36″  | 8     | 9508SFS  |
| 48″  | 6     | D9806SL  |
| 48″  | 7     | D9807SL  |
| 48″  | 8     | D9808SL  |
| PU   | TTY   | LT. GRAY |