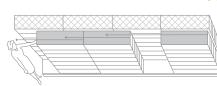

## **moveable**SHELVING

Save even more space by converting your stationary shelving into moveable shelving with a track system. Low-profile track is placed directly in front of your wall-mounted row of stationary shelving, and an additional row of shelving is placed on a carriage that moves from side to side with a simple push of the hand. Track systems include: leveling track, anti-tip hardware, and heavy-duty carriages to ensure smooth rolling movement. Shelving is sold separately. Additional track may be attached at any time to accommodate future storage requirements.

5-Unit Track System, pictured with Stak-N-Lok™ (above)

> **3-Unit Track System (left top)** Includes track for 2 stationary back units and 1 sliding front unit.

5-Unit Track System (left middle) Includes track for 3 stationary back units and 2 sliding front units.

7-Unit Track System (left bottom)

Includes track for 4 stationary back units and 3 sliding front units.

Track systems increase overall shelving height by 4". Width includes 2" of over-travel at each end. Item numbers above depict 5-shelf-high units. 6- and 7-shelf-high units are also available. Please allow 3–4 weeks for delivery.