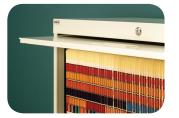

## stak-n-lokSHELVING

Stak-N-Lok<sup>™</sup> shelving features locking doors for added security and privacy. One key conveniently locks all doors simultaneously, and the modular design allows you to attach additional tiers to maximize space.

Flip-Up Doors Fully retractable doors store out of the way for easy file retrieval and replacement.

Please allow 2–3 weeks for delivery.