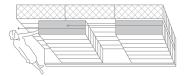

7-Unit Track System (left bottom)

Includes track for 4 stationary back units and 3 sliding front units.

Track systems increase overall shelving height by 4". Width includes 2" of over-travel at each end. Item numbers above depict 5-shelf-high units. 6- and 7-shelf-high units are also available. Please allow 3–4 weeks for delivery.