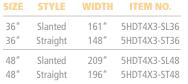

| 36" Straight 76" 5HDT2X1-S   48" Slanted 113" 5HDT2X1-S | SIZE       | STYLE | WIDTH        | ITEM NO.                     |
|---------------------------------------------------------|------------|-------|--------------|------------------------------|
| 48" Slanted 113" 5HDT2X1-S                              | 00         |       | 0.0          | 5HDT2X1-SL36<br>5HDT2X1-ST36 |
|                                                         | 48"<br>48" |       | 113″<br>100″ | 5HDT2X1-SL48<br>5HDT2X1-ST48 |