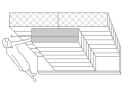

5-Unit Track System, pictured with Stak-N-Lok™ (above)

> **3-Unit Track System (left top)** Includes track for 2 stationary back units and 1 sliding front unit.

5-Unit Track System (left middle) Includes track for 3 stationary back units and 2 sliding front units.