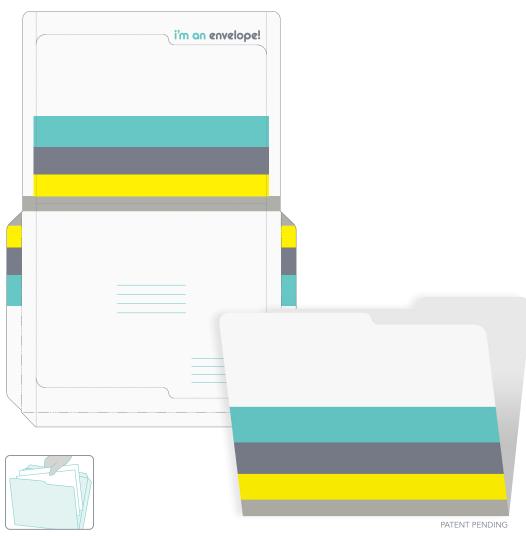

## i'm an envelope!

Introducing the all-new Simplyfile! It starts out flat, for the sender to fill with organized information, securely attached to an installed fastener (optional). Then it is folded and sealed, transforming it into an envelope! Once it's delivered...

## now i'm a folder!

...the recipient tears along the perforations and files the folder, documents and all. It's two products in one, making it a great, cost-effective way to share and retain important information. The Simplyfile makes sending and receiving documents simple!